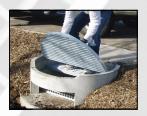

### Simplify Maintenance

- Sediment and debris removed from chamber with shovel
- · Drop-in filter cleaned with broom or hose

"The Rain Guardians provide very effective pretreatment along with efficient, simplified maintenance."

### Easy Installation

- Placement and securing take only minutes
- · New construction or retrofits

"It's amazing, with just a 0.5" rain event each Rain Guardian captured two 5 gallon buckets full of sediment. Maintenance is simple and can be accomplished in only minutes..."