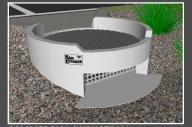

# Rain Guardian—Bunker

**Standard exterior dimensions:** 51.25"L x 20"W x 15.75"H

**Concrete or Composite** 

Distributed by Porous Technologies LLC: (CA, OR WA, NV, AZ, NM)

Galvanized steel grate (1-piece)

Anodized aluminum filter frame and fiberglass filter gri