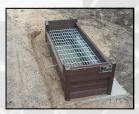

#### SOLUTION: RAIN GUARDIAN<sup>TM</sup> PRETREATMENT CHAMBER

REFER TO RAIN GUARDIAN<sup>TM</sup>
PRETREATMENT CHAMBER
FLYER FOR DETAILS

# Rain Guardian—Bunker

**Standard exterior dimensions:** 51.25"L x 20"W x 15.75"H

**Concrete or Composite** 

Distributed by Porous Technologies LLC: (CA, OR WA, NV, AZ, NM)

Galvanized steel grate (1-piece)