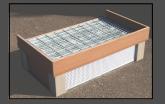

# Rain Guardian—Bunker

**Standard exterior dimensions:** 51.25"L x 20"W x 15.75"H

**Concrete or Composite** 

Distributed by Porous Technologies LLC: (CA, OR WA, NV, AZ, NM)

Galvanized steel grate (1-piece)

Anodized aluminum filter frame and fiberglass filter gri