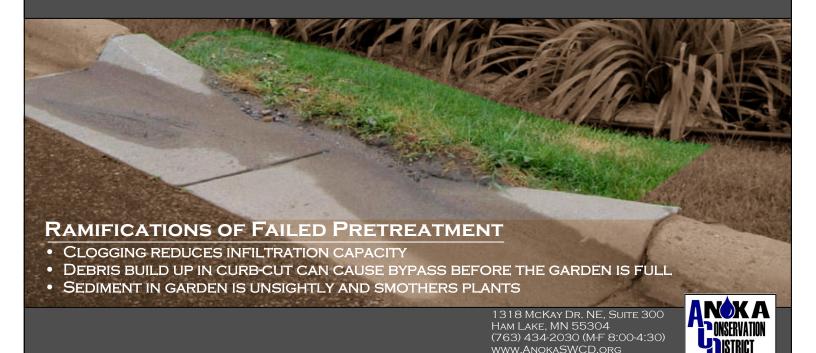

#### COMMON PRETREATMENT PROBLEMS

TURF FILTER STRIPS ARE OFTEN INEFFECTIVE, REQUIRING EXHAUSTIVE RAKING AND ANNUAL SOD REPLACEMENT.

ROCK INLET EFFECTIVENESS DIMINISHES RAPIDLY WITHOUT FREQUENT LABOR INTENSIVE CLEANING.

ALTERNATIVE PRETREATMENT CHAMBERS CAN BE COST PROHIBITIVE AND MAY FAIL, FLOODING THE GARDEN WITH DEBRIS AND REQUIRING HOURS TO CLEAN.

**Z**ARDIAN