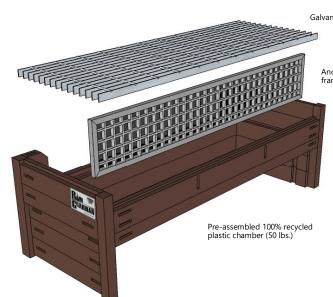

### Maximize Capacity & Extend Effective Life

- Grate/filter/chamber combination captures sediment and debris
- Overflow points prevent inlet debris from causing bypass before bioretention reaches capacity

# Rain Guardian—Bunker

**Standard exterior dimensions:** 51.25"L x 20"W x 15.75"H

**Concrete or Composite** 

Distributed by Porous Technologies LLC: (CA, OR WA, NV, AZ, NM)

Galvanized steel grate (1-piece)

Anodized aluminum filter frame and fiberglass filter gri