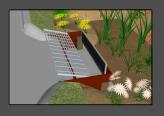

#### SOLUTION: RAIN GUARDIAN<sup>TM</sup> PRETREATMENT CHAMBER

REFER TO RAIN GUARDIAN<sup>TM</sup>
PRETREATMENT CHAMBER
FLYER FOR DETAILS