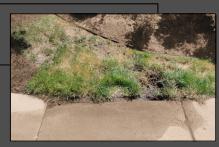

#### SOLUTION: RAIN GUARDIAN<sup>TM</sup> PRETREATMENT CHAMBER

REFER TO RAIN GUARDIAN<sup>TM</sup>
PRETREATMENT CHAMBER
FLYER FOR DETAILS

### Maximize Capacity & Extend Effective Life

- Grate/filter/chamber combination captures sediment and debris
- Overflow points prevent inlet debris from causing bypass before bioretention reaches capacity