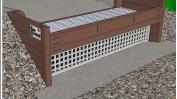

# Rain Guardian—Bunker

**Standard exterior dimensions:** 51.25"L x 20"W x 15.75"H

**Concrete or Composite** 

Distributed by Porous Technologies LLC: (CA, OR WA, NV, AZ, NM)

Galvanized steel grate (1-piece)

Anodized aluminum filter frame and fiberglass filter gri