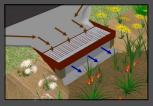

### Maximize Capacity & Extend Effective Life

- Grate/filter/chamber combination captures sediment and debris
- Overflow points prevent inlet debris from causing bypass before bioretention reaches capacity