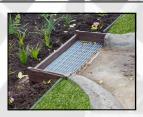

### Maximize Capacity & Extend Effective Life

- Grate/filter/chamber combination captures sediment and debris
- Overflow points prevent inlet debris from causing bypass before bioretention reaches capacity

### Simplify Maintenance

- Sediment and debris removed from chamber with shovel
- · Drop-in filter cleaned with broom or hose

"The Rain Guardians provide very effective pretreatment along with efficient, simplified maintenance."