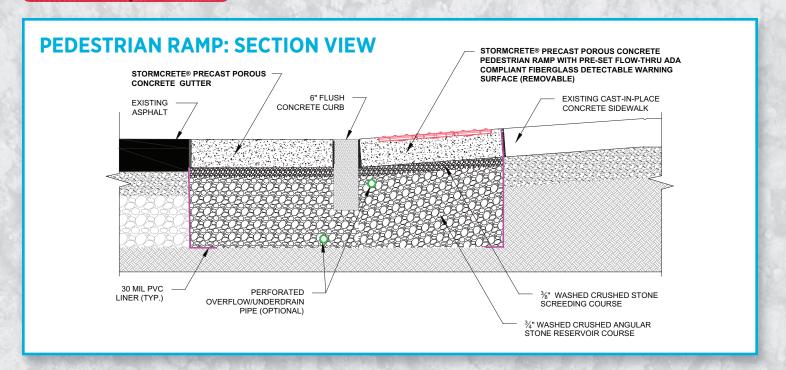

The Stormcrete® Precast
Porous Concrete Green
Corner™ with ADA
Flow-Thru Detectable
Warning Surface (DWS)
has been developed to
eliminate dangerous
ponding / icing
conditions at pedestrian
ramps and corners.

In addition to public safety benefits, the Stormcrete® Green Corner™ provides runoff reduction and groundwater recharge. Because the entire DWS is porous, puddles are not able to form; instead, water is directed through perforations in the surface of the DWS tile to the Stormcrete® precast porous concrete slab below.

## MODULAR PRECAST POROUS CONCRETE

- Modular, removable, reusable
- Precast in controlled conditions
- Delivered cured and ready to use
- Easy to install reduced labor
- Install year-round in any type of weather
- Provides runoff reduction within the right-of-way
- DWS flush-mounted to Stormcrete® Porous Surface