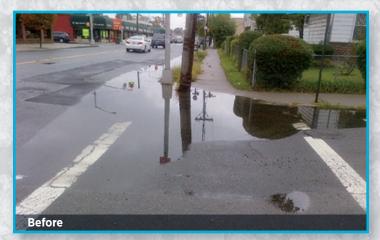

The Stormcrete® Precast
Porous Concrete Green
Corner™ with ADA
Flow-Thru Detectable
Warning Surface (DWS)
has been developed to
eliminate dangerous
ponding / icing
conditions at pedestrian
ramps and corners.

In addition to public safety benefits, the Stormcrete® Green Corner™ provides runoff reduction and groundwater recharge. Because the entire DWS is porous, puddles are not able to form; instead, water is directed through perforations in the surface of the DWS tile to the Stormcrete® precast porous concrete slab below.