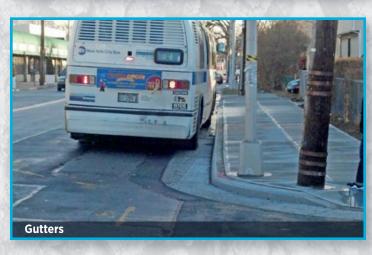

In addition to public safety benefits, the Stormcrete® Green Corner™ provides runoff reduction and groundwater recharge. Because the entire DWS is porous, puddles are not able to form; instead, water is directed through perforations in the surface of the DWS tile to the Stormcrete® precast porous concrete slab below.