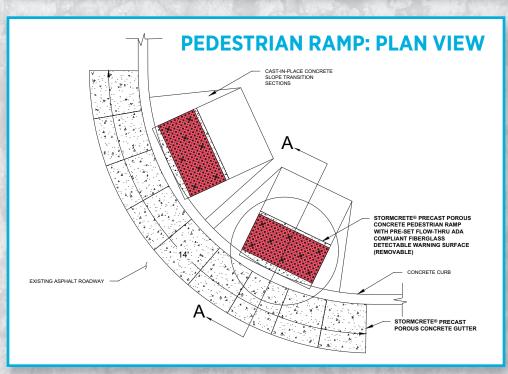

The Stormcrete® Precast
Porous Concrete Green
Corner™ with ADA
Flow-Thru Detectable
Warning Surface (DWS)
has been developed to
eliminate dangerous
ponding / icing
conditions at pedestrian
ramps and corners.

In addition to public safety benefits, the Stormcrete® Green Corner™ provides runoff reduction and groundwater recharge. Because the entire DWS is porous, puddles are not able to form; instead, water is directed through perforations in the surface of the DWS tile to the Stormcrete® precast porous concrete slab below.

## MODULAR PRECAST POROUS CONCRETE

- Modular, removable, reusable
- Precast in controlled conditions
- Delivered cured and ready to use
- Easy to install reduced labor
- Install year-round in any type of weather
- Provides runoff reduction within the right-of-way
- DWS flush-mounted to Stormcrete® Porous Surface