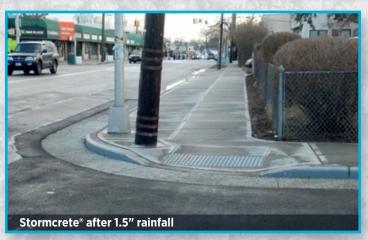

The Stormcrete® Precast
Porous Concrete Green
Corner™ with ADA
Flow-Thru Detectable
Warning Surface (DWS)
has been developed to
eliminate dangerous
ponding / icing
conditions at pedestrian
ramps and corners.

In addition to public safety benefits, the Stormcrete® Green Corner™ provides runoff reduction and groundwater recharge. Because the entire DWS is porous, puddles are not able to form; instead, water is directed through perforations in the surface of the DWS tile to the Stormcrete® precast porous concrete slab below.