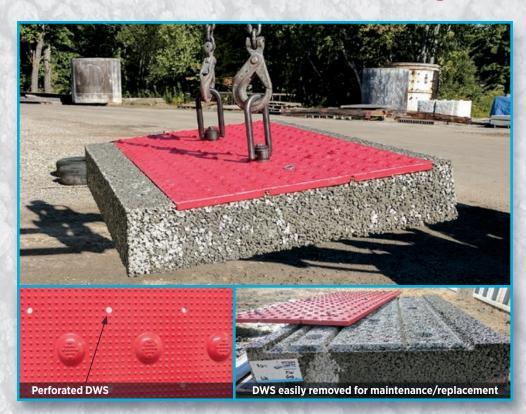

The Stormcrete® Precast
Porous Concrete Green
Corner™ with ADA
Flow-Thru Detectable
Warning Surface (DWS)
has been developed to
eliminate dangerous
ponding / icing
conditions at pedestrian
ramps and corners.

In addition to public safety benefits, the Stormcrete® Green Corner™ provides runoff reduction and groundwater recharge. Because the entire DWS is porous, puddles are not able to form; instead, water is directed through perforations in the surface of the DWS tile to the Stormcrete® precast porous concrete slab below.

## MODULAR PRECAST POROUS CONCRETE

- Modular, removable, reusable
- Precast in controlled conditions
- Delivered cured and ready to use
- Easy to install reduced labor
- Install year-round in any type of weather
- Provides runoff reduction within the right-of-way
- DWS flush-mounted to Stormcrete® Porous Surface