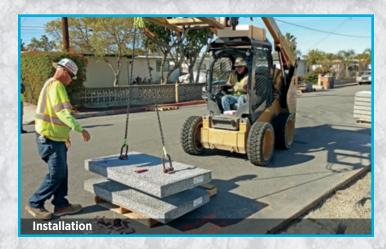

## MODULAR PRECAST POROUS CONCRETE

- Modular, removable, reusable
- Precast in controlled conditions
- Delivered cured and ready to use
- Easy to install reduced labor
- Install year-round in any type of weather
- Provides runoff reduction within the right-of-way
- DWS flush-mounted to Stormcrete® Porous Surface