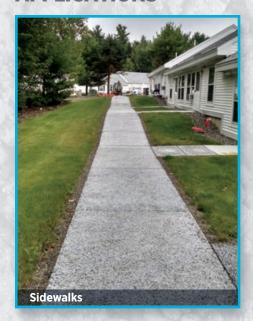

ctured and cured in a controlled environment, allowing for reproducible strength and flow characteristics. Because they arrive on site fully cured, just place them and park/drive/walk on them immediately! The permanent lifting points set into the surface of the slabs makes them removable and reusable, providing an extra factor of safety when routine maintenance isn't enough.

## STORMCRETE Modular Precast Porous Concrete



### MODULAR PRECAST POROUS CONCRETE

- Modular, removable, reusable
- Precast in controlled conditions
- Delivered cured and ready to use
- Easy to install reduced labor
- Install year-round in any type of weather
- Provides runoff reduction within the right-of-way





### MODULAR REMOVABLE REUSABLE

# STORMCRETE Modular Precast Porous Concrete

#### **APPLICATIONS**