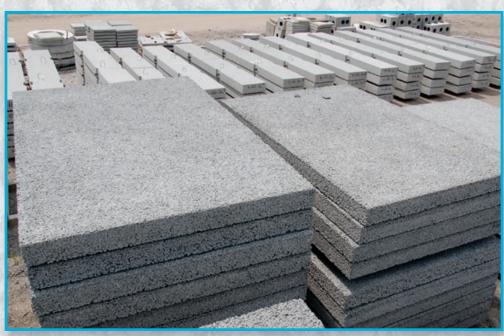

Stormcrete® is a modular precast porous concrete system. Porous concrete slabs are manufactured and cured in a controlled environment, allowing for reproducible strength and flow characteristics. Because they arrive on site fully cured, just place them and park/drive/walk on them immediately! The permanent lifting points set into the surface of the slabs makes them removable and reusable, providing an extra factor of safety when routine maintenance isn't enough.

### MODULAR PRECAST POROUS CONCRETE

- Modular, removable, reusable
- Precast in controlled conditions
- Delivered cured and ready to use
- Easy to install reduced labor
- Install year-round in any type of weather
- Provides runoff reduction within the right-of-way