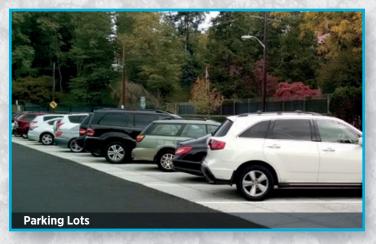

and cured in a controlled environment, allowing for reproducible strength and flow characteristics. Because they arrive on site fully cured, just place them and park/drive/walk on them immediately! The permanent lifting points set into the surface of the slabs makes them removable and reusable, providing an extra factor of safety when routine maintenance isn't enough.

## STORMCRETE Modular Precast Porous Concrete



### MODULAR PRECAST POROUS CONCRETE

- Modular, removable, reusable
- Precast in controlled conditions
- Delivered cured and ready to use
- Easy to install reduced labor
- Install year-round in any type of weather
- Provides runoff reduction within the right-of-way





### MODULAR REMOVABLE REUSABLE

# STORMCRETE Modular Precast Porous Concrete

#### **APPLICATIONS**