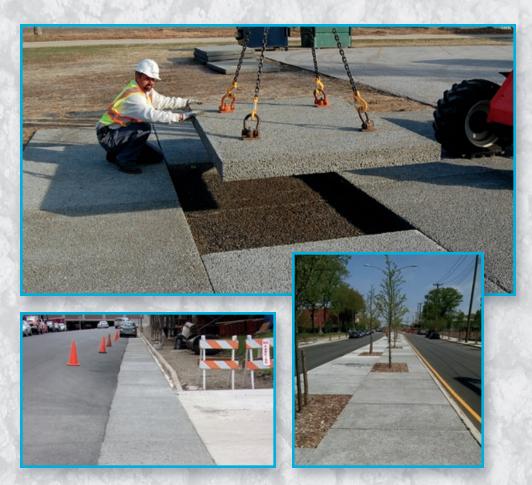

Stormcrete® is a modular precast porous concrete system. Porous concrete slabs are manufactured and cured in a controlled environment, allowing for reproducible strength and flow characteristics. Because they arrive on site fully cured, just place them and park/drive/walk on them immediately! The permanent lifting points set into the surface of the slabs makes them removable and reusable, providing an extra factor of safety when routine maintenance isn't enough.

### MODULAR PRECAST POROUS CONCRETE

- Modular, removable, reusable
- Precast in controlled conditions
- Delivered cured and ready to use
- Easy to install reduced labor
- Install year-round in any type of weather
- Provides runoff reduction within the right-of-way

### MODULAR REMOVABLE REUSABLE