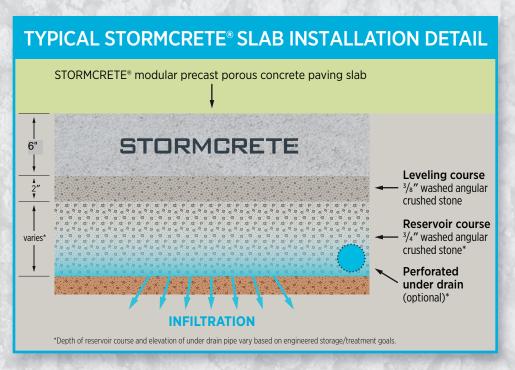

Stormcrete® is a modular precast porous concrete system. Porous concrete slabs are manufactured and cured in a controlled environment, allowing for reproducible strength and flow characteristics. Because they arrive on site fully cured, just place them and park/drive/walk on them immediately! The permanent lifting points set into the surface of the slabs makes them removable and reusable, providing an extra factor of safety when routine maintenance isn't enough.

### MODULAR PRECAST POROUS CONCRETE

- Modular, removable, reusable
- Precast in controlled conditions
- Delivered cured and ready to use
- Easy to install reduced labor
- Install year-round in any type of weather
- Provides runoff reduction within the right-of-way