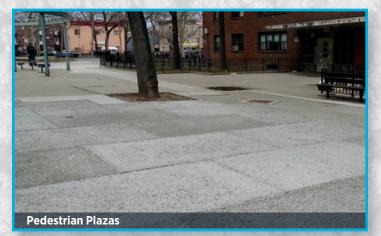

ed and cured in a controlled environment, allowing for reproducible strength and flow characteristics. Because they arrive on site fully cured, just place them and park/drive/walk on them immediately! The permanent lifting points set into the surface of the slabs makes them removable and reusable, providing an extra factor of safety when routine maintenance isn't enough.

## STORMCRETE Modular Precast Porous Concrete



### MODULAR PRECAST POROUS CONCRETE

- Modular, removable, reusable
- Precast in controlled conditions
- Delivered cured and ready to use
- Easy to install reduced labor
- Install year-round in any type of weather
- Provides runoff reduction within the right-of-way





### MODULAR REMOVABLE REUSABLE

# STORMCRETE Modular Precast Porous Concrete

#### **APPLICATIONS**