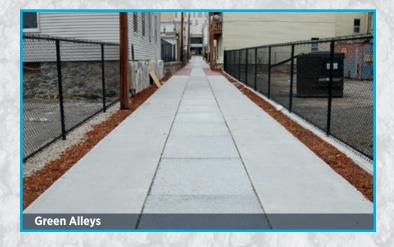

nd cured in a controlled environment, allowing for reproducible strength and flow characteristics. Because they arrive on site fully cured, just place them and park/drive/walk on them immediately! The permanent lifting points set into the surface of the slabs makes them removable and reusable, providing an extra factor of safety when routine maintenance isn't enough.

## STORMCRETE Modular Precast Porous Concrete



### MODULAR PRECAST POROUS CONCRETE

- Modular, removable, reusable
- Precast in controlled conditions
- Delivered cured and ready to use
- Easy to install reduced labor
- Install year-round in any type of weather
- Provides runoff reduction within the right-of-way





### MODULAR REMOVABLE REUSABLE

# STORMCRETE Modular Precast Porous Concrete

#### **APPLICATIONS**